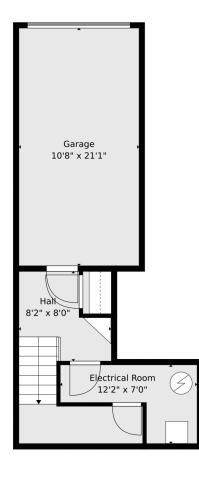

#### 31112 Black Eagle Drive, Evergreen, CO 80439 – Lower Level

TOTAL: 1455 sq. ft BELOW GROUND: 122 sq. ft, FLOOR 2: 655 sq. ft, FLOOR 3: 678 sq. ft EXCLUDED AREAS: ELECTRICAL ROOM: 57 sq. ft, GARAGE: 225 sq. ft, PORCH: 104 sq. ft

Floor Plan Created By V1photos.com, Measurements Deamed Highly Reliable But Not Guaranteed.

Disclaimer: Sizes and Dimensions are Approximate, Actual May Vary.

Pandora & John Erlandson 303-888-6298 pandora@pandorajohnproperties.com https://www.pandorajohnproperties.com