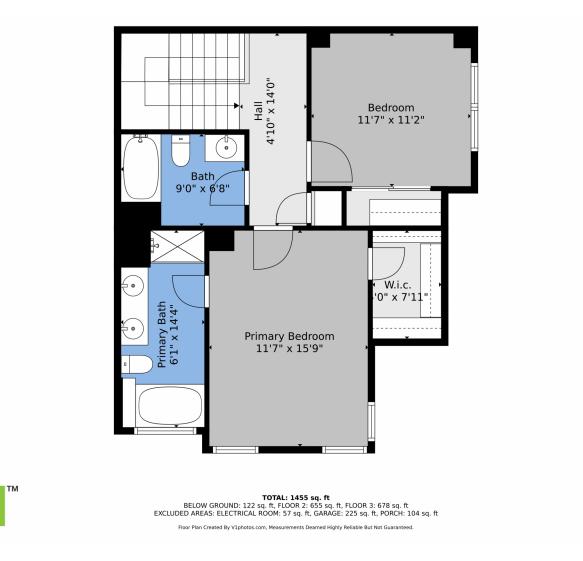

## 31112 Black Eagle Drive, Evergreen, CO 80439 – Level 2

Disclaimer: Sizes and Dimensions are Approximate, Actual May Vary.

Pandora & John Erlandson 303-888-6298 pandora@pandorajohnproperties.com https://www.pandorajohnproperties.com

#### 31112 Black Eagle Drive, Evergreen, CO 80439 – Lower Level

TOTAL: 1455 sq. ft BELOW GROUND: 122 sq. ft, FLOOR 2: 655 sq. ft, FLOOR 3: 678 sq. ft EXCLUDED AREAS: ELECTRICAL ROOM: 57 sq. ft, GARAGE: 225 sq. ft, PORCH: 104 sq. ft

Floor Plan Created By V1photos.com, Measurements Deamed Highly Reliable But Not Guaranteed.

Disclaimer: Sizes and Dimensions are Approximate, Actual May Vary.

Pandora & John Erlandson 303-888-6298 pandora@pandorajohnproperties.com https://www.pandorajohnproperties.com