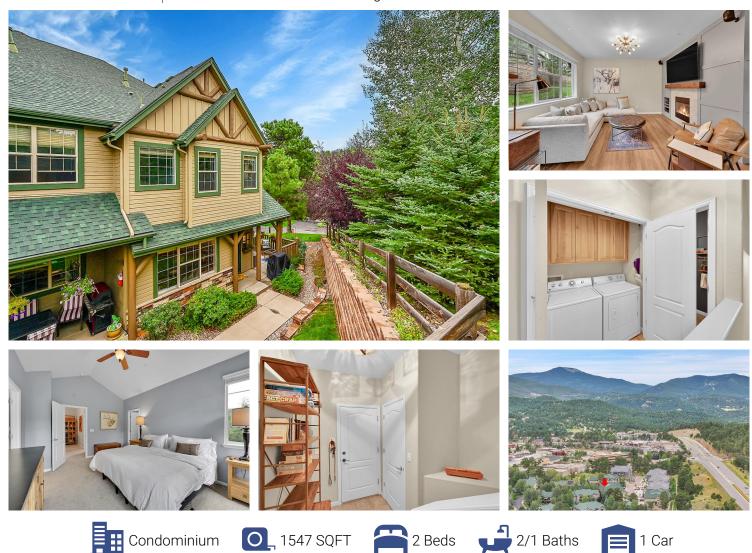

#### 31112 Black Eagle Drive Evergreen, CO 80439 COMMUNITY: Elk Trail at the Ridge at Hiwan

# PROPERTY DETAILS

Welcome to this updated luxury condo in North Evergreen. This corner unit has plenty of windows, a charming outdoor area, and a private outdoor living space. The main floor features wide plank flooring, modern light fixtures, and an updated kitchen with granite counters and new appliances. The dining area and living room have a gas fireplace and a remodeled TV wall. Upstairs, there is a guest room with a full bath and a spacious primary suite with a walk-in closet and ensuite bathroom. The lower level has a finished garage space and a mudroom-style entry. The HOA takes care of exterior maintenance and utilities. This home is located near shopping, restaurants, and outdoor activities. It offers easy access to Interstate 70 for commuting and skiing. Don't miss out on this stylish and comfortable condo in Evergreen!

Pandora & John Erlandson 303-888-6298 pandora@pandorajohnproperties.com https://www.pandorajohnproperties.com