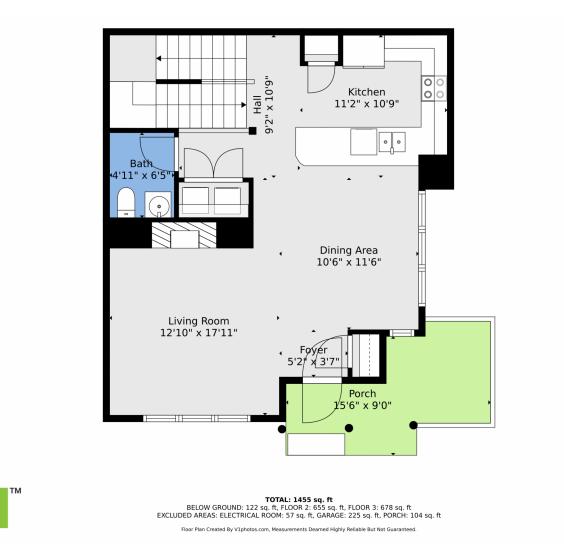

## 31112 Black Eagle Drive, Evergreen, CO 80439 — Main

Disclaimer: Sizes and Dimensions are Approximate, Actual May Vary.

Pandora & John Erlandson 303-888-6298 pandora@pandorajohnproperties.com https://www.pandorajohnproperties.com

#### 31112 Black Eagle Drive, Evergreen, CO 80439 – Lower Level

TOTAL: 1455 sq. ft BELOW GROUND: 122 sq. ft, FLOOR 2: 655 sq. ft, FLOOR 3: 678 sq. ft EXCLUDED AREAS: ELECTRICAL ROOM: 57 sq. ft, GARAGE: 225 sq. ft, PORCH: 104 sq. ft

Floor Plan Created By V1photos.com, Measurements Deamed Highly Reliable But Not Guaranteed.

Disclaimer: Sizes and Dimensions are Approximate, Actual May Vary.

Pandora & John Erlandson 303-888-6298 pandora@pandorajohnproperties.com https://www.pandorajohnproperties.com