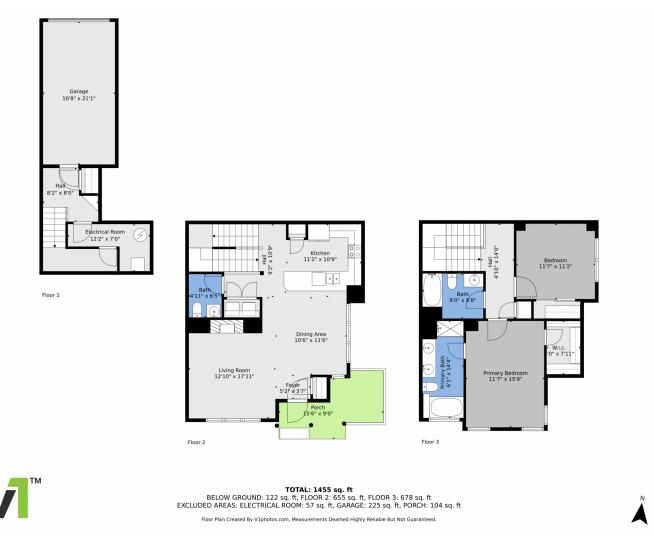

#### 31112 Black Eagle Drive, Evergreen, CO 80439 – Lower Level

TOTAL: 1455 sq. ft BELOW GROUND: 122 sq. ft, FLOOR 2: 655 sq. ft, FLOOR 3: 678 sq. ft EXCLUDED AREAS: ELECTRICAL ROOM: 57 sq. ft, GARAGE: 225 sq. ft, PORCH: 104 sq. ft

Floor Plan Created By V1photos.com, Measurements Deamed Highly Reliable But Not Guaranteed.

Disclaimer: Sizes and Dimensions are Approximate, Actual May Vary.

Pandora & John Erlandson 303-888-6298 pandora@pandorajohnproperties.com https://www.pandorajohnproperties.com

## 31112 Black Eagle Drive, Evergreen, CO 80439 – All Levels

Disclaimer: Sizes and Dimensions are Approximate, Actual May Vary.

Pandora & John Erlandson 303-888-6298 pandora@pandorajohnproperties.com https://www.pandorajohnproperties.com