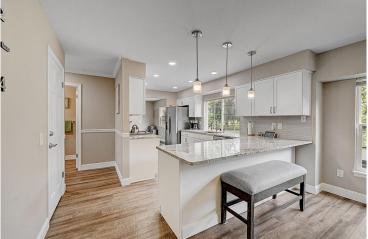

## PROPERTY DETAILS

Beautifully remodeled two-story home in the highly sought-after Ken Caryl Ranch. This home features a stunning updated kitchen with granite countertops and stainless steel appliances, along with fresh flooring, updated bathrooms, and modern light fixtures throughout. The large backyard is perfect for relaxation or entertaining, complete with a covered patio with tongue and groove ceiling, hot tub, and a shed for extra storage space. Recent updates include a new attic fan and a replaced sewer line for added peace of mind. Enjoy outdoor living on both front and back patios. With beautiful updates throughout, this home is truly move-in ready. The community offers exceptional amenities such as pools, tennis courts, frisbee golf, scenic walking trails, and a clubhouse with breathtaking views. Basement bedroom offers great flexibility for your needs as a home office, workout room, etc. Blue Ribbon Home Warranty included.