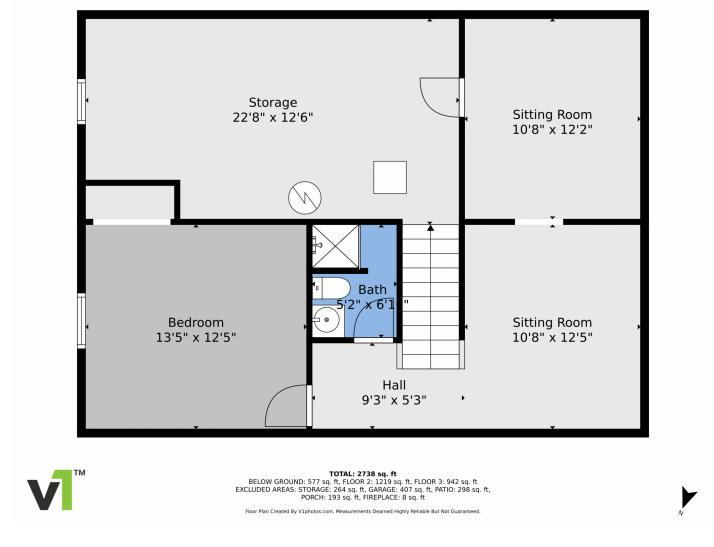

h flooring, updated bathrooms, and modern light fixtures throughout. The large backyard is perfect for relaxation or entertaining, complete with a covered patio with tongue and groove ceiling, hot tub, and a shed for extra storage space. Recent updates include a new attic fan and a replaced sewer line for added peace of mind. Enjoy outdoor living on both front and back patios. With beautiful updates throughout, this home is truly move-in ready. The community offers exceptional amenities such as pools, tennis courts, frisbee golf, scenic walking trails, and a clubhouse with breathtaking views. Basement bedroom offers great flexibility for your needs as a home office, workout room, etc. Blue Ribbon Home Warranty included.







# 7618 South Waverly Mountain, Littleton, CO 80127 — Basement







# 7618 South Waverly Mountain, Littleton, CO 80127 — Main Level









# 7618 South Waverly Mountain, Littleton, CO 80127 — 2nd Level









# 7618 South Waverly Mountain, Littleton, CO 80127 — All Levels