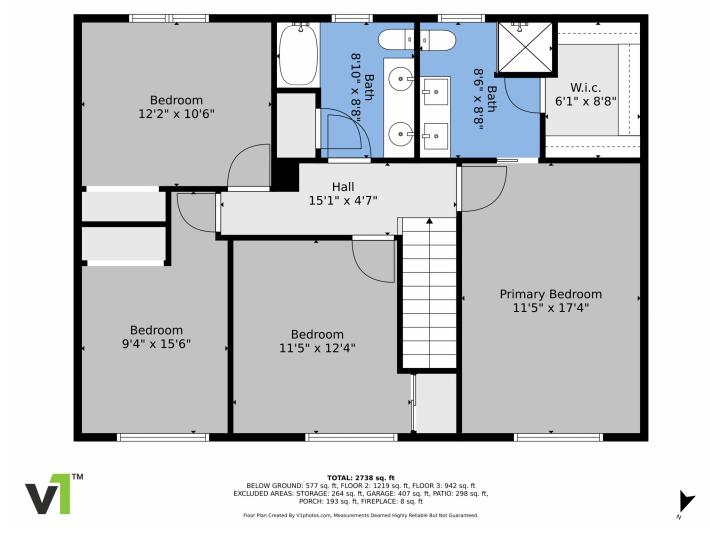

h a covered patio with tongue and groove ceiling, hot tub, and a shed for extra storage space. Recent updates include a new attic fan and a replaced sewer line for added peace of mind. Enjoy outdoor living on both front and back patios. With beautiful updates throughout, this home is truly move-in ready. The community offers exceptional amenities such as pools, tennis courts, frisbee golf, scenic walking trails, and a clubhouse with breathtaking views. Basement bedroom offers great flexibility for your needs as a home office, workout room, etc. Blue Ribbon Home Warranty included.







# 7618 South Waverly Mountain, Littleton, CO 80127 — Basement







# 7618 South Waverly Mountain, Littleton, CO 80127 — Main Level









# 7618 South Waverly Mountain, Littleton, CO 80127 — 2nd Level









# 7618 South Waverly Mountain, Littleton, CO 80127 — All Levels