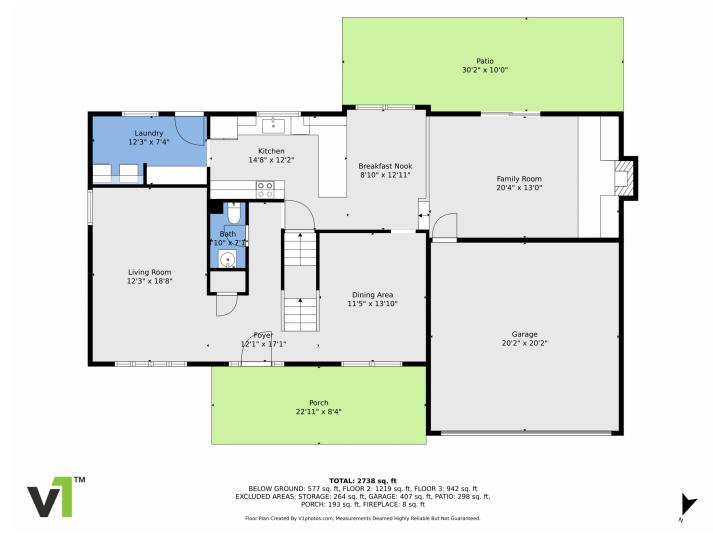

e large backyard is perfect for relaxation or entertaining, complete with a covered patio with tongue and groove ceiling, hot tub, and a shed for extra storage space. Recent updates include a new attic fan and a replaced sewer line for added peace of mind. Enjoy outdoor living on both front and back patios. With beautiful updates throughout, this home is truly move-in ready. The community offers exceptional amenities such as pools, tennis courts, frisbee golf, scenic walking trails, and a clubhouse with breathtaking views. Basement bedroom offers great flexibility for your needs as a home office, workout room, etc. Blue Ribbon Home Warranty included.







# 7618 South Waverly Mountain, Littleton, CO 80127 — Basement







# 7618 South Waverly Mountain, Littleton, CO 80127 — Main Level









# 7618 South Waverly Mountain, Littleton, CO 80127 — 2nd Level









# 7618 South Waverly Mountain, Littleton, CO 80127 — All Levels