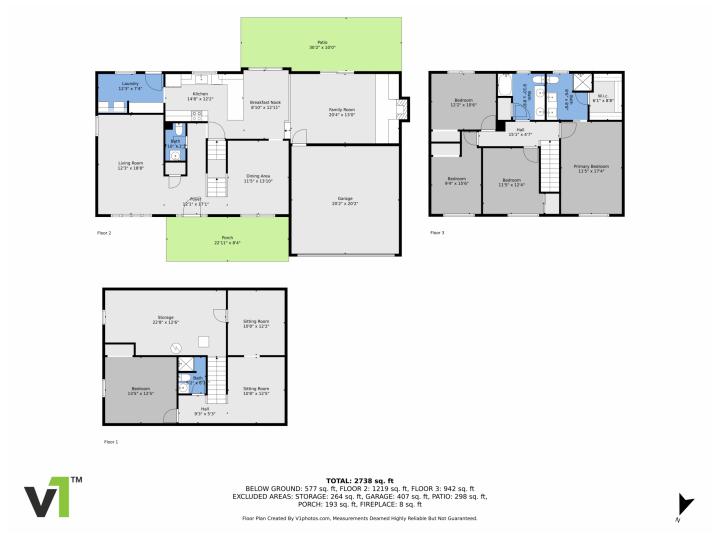

# 7618 South Waverly Mountain, Littleton, CO 80127 — Basement

# 7618 South Waverly Mountain, Littleton, CO 80127 — Main Level

# 7618 South Waverly Mountain, Littleton, CO 80127 — 2nd Level

# 7618 South Waverly Mountain, Littleton, CO 80127 — All Levels