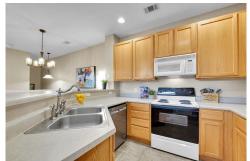

## PROPERTY DETAILS

Welcome to 1358 Carlyle Park Circle, a charming two-bedroom condo in Highlands Ranch's Carlyle Park community. This home features an open floor plan with vaulted ceilings, a ceiling fan, and a cozy fireplace. The dining area boasts an elegant chandelier, and the living room has balcony access for outdoor enjoyment. The kitchen blends functionality with style, featuring wooden cabinetry and tile flooring. The two bedrooms are separated for privacy, with the main bedroom offering vaulted ceilings, natural light, and an en suite bath. Enjoy your private balcony, perfect for morning coffee. An included garage provides secure parking and storage. Relax by the nearby community pool, and enjoy convenient access to hospitals, Chatfield Reservoir, and trails, making this the ideal Colorado home!