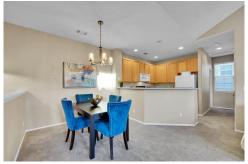

## PROPERTY DETAILS

Welcome to 1358 Carlyle Park Circle, a charming two-bedroom condo in Highlands Ranch's Carlyle Park community. This home features an open floor plan with vaulted ceilings, a ceiling fan, and a cozy fireplace. The dining area boasts an elegant chandelier, and the living room has balcony access for outdoor enjoyment. The kitchen blends functionality with style, featuring wooden cabinetry and tile flooring. The two bedrooms are separated for privacy, with the main bedroom offering vaulted ceilings, natural light, and an en suite bath. Enjoy your private balcony, perfect for morning coffee. An included garage provides secure parking and storage. Relax by the nearby community pool, and enjoy convenient access to hospitals, Chatfield Reservoir, and trails, making this the ideal Colorado home!