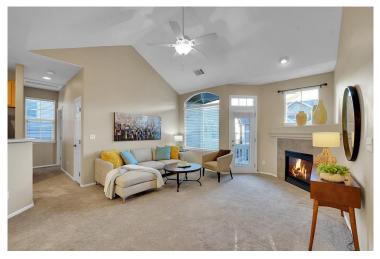

## PROPERTY DETAILS

Welcome to 1358 Carlyle Park Circle, a charming two-bedroom condo in Highlands Ranch's Carlyle Park community. This home features an open floor plan with vaulted ceilings, a ceiling fan, and a cozy fireplace. The dining area boasts an elegant chandelier, and the living room has balcony access for outdoor enjoyment. The kitchen blends functionality with style, featuring wooden cabinetry and tile flooring. The two bedrooms are separated for privacy, with the main bedroom offering vaulted ceilings, natural light, and an en suite bath. Enjoy your private balcony, perfect for morning coffee. An included garage provides secure parking and storage. Relax by the nearby community pool, and enjoy convenient access to hospitals, Chatfield Reservoir, and trails, making this the ideal Colorado home!