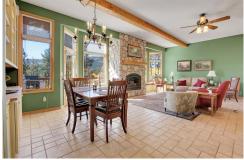

### PROPERTY DETAILS

Experience mountain living on over 4 treed acres with stunning views! This bright, open great room features a living area, dining space, breakfast nook, and a cozy gas log fireplace leading to an adjoining deck-perfect for entertaining. The spacious primary suite boasts a bay window, fireplace, and private balcony, while the bath offers a glass block shower and granite counters. The main level has nearly 1900 sq ft, including a non-conforming second bedroom currently used as an office. Enjoy a 3-car garage, ample parking, and a whole home generator. The lower level can serve as in-law quarters or an additional bedroom. Minutes from Hwy 285 and outdoor activities, this home is a serene retreat!