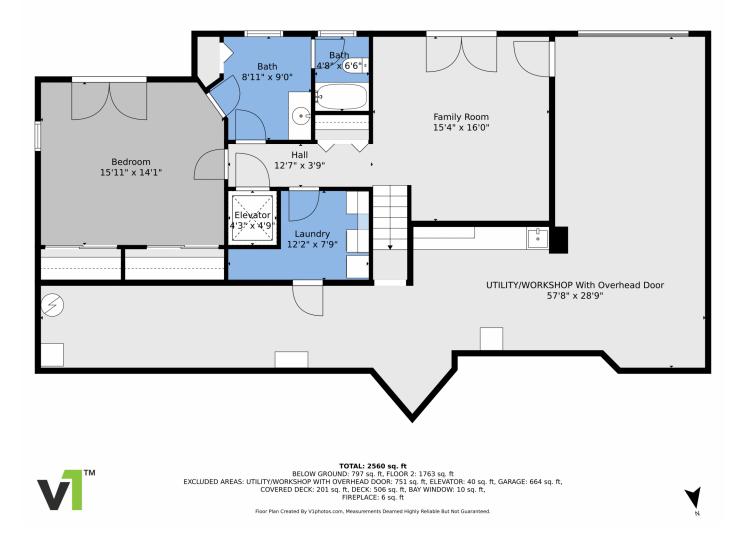

## 110 Bad Bandit Lane, Bailey, CO 80421 — floorplan\_single\_0

Disclaimer: Sizes and Dimensions are Approximate, Actual May Vary.