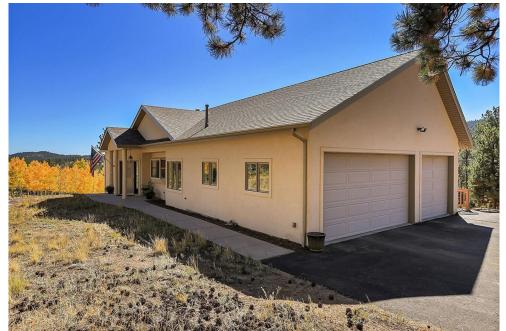

#### 110 Bad Bandit Lane Bailey, CO 80421

**COMMUNITY: Deer Creek Valley Ranchos** 

Single Family

3 Beds 2/1 Baths 3 Car

### PROPERTY DETAILS

Experience mountain living on over 4 treed acres with stunning views! This bright, open great room features a living area, dining space, breakfast nook, and a cozy gas log fireplace leading to an adjoining deck-perfect for entertaining. The spacious primary suite boasts a bay window, fireplace, and private balcony, while the bath offers a glass block shower and granite counters. The main level has nearly 1900 sq ft, including a non-conforming second bedroom currently used as an office. Enjoy a 3-car garage, ample parking, and a whole home generator. The lower level can serve as in-law quarters or an additional bedroom. Minutes from Hwy 285 and outdoor activities, this home is a serene retreat!