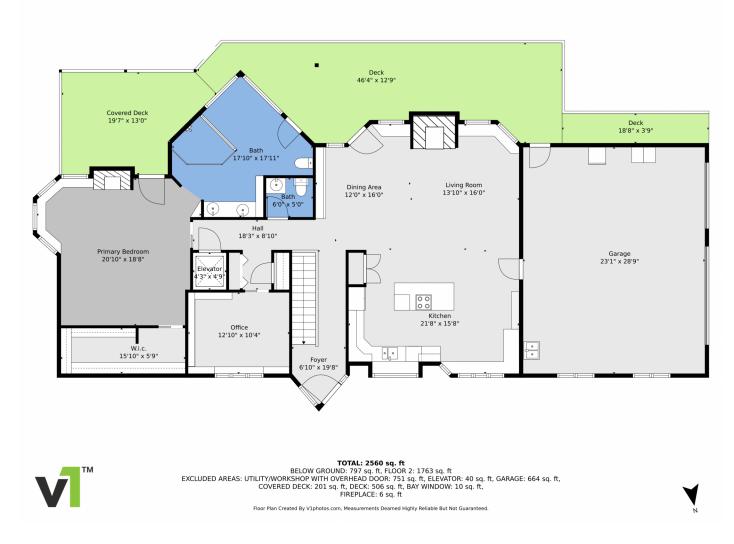

# 110 Bad Bandit Lane, Bailey, CO 80421 — floorplan\_single\_1

Disclaimer: Sizes and Dimensions are Approximate, Actual May Vary.