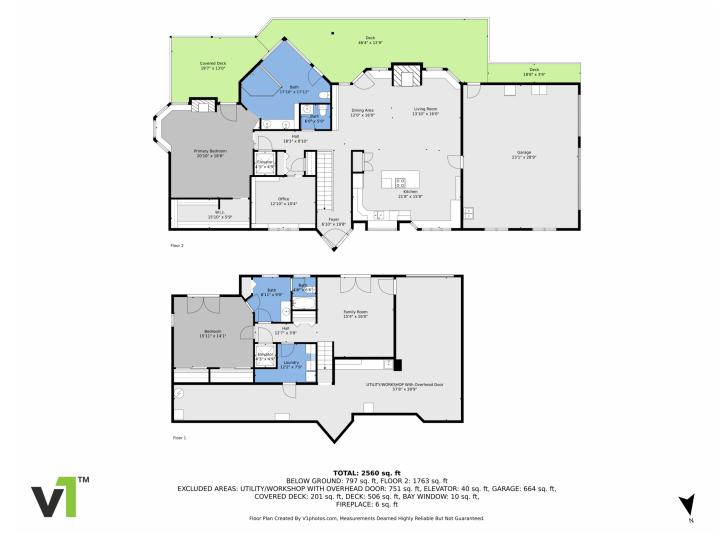

# 110 Bad Bandit Lane, Bailey, CO 80421 — floorplan\_all\_0

Disclaimer: Sizes and Dimensions are Approximate, Actual May Vary.