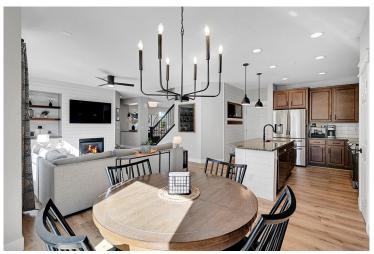

## PROPERTY DETAILS

Don't miss this incredible opportunity in the desirable Heathstead community of Canterberry! This beautifully updated home features luxury vinyl flooring throughout a spacious open concept layout. The main floor includes a stylish home office with a walnut desk, a remodeled powder bath, and a family room with a gas fireplace and custom cabinetry. The kitchen boasts cherry cabinets, granite countertops, a subway tile backsplash, and new Samsung appliances. Upstairs, find 4 bedrooms, a laundry room, and two baths, including a primary suite with a 5-piece ensuite and walk-in closet. The finished basement offers a 5th bedroom, 4th bath, media room, and wet bar. Enjoy views of Black Bear Golf Course from your covered porch. The HOA provides maintenance-free living, including landscaping and snow removal. This home is a true gem in Parker!