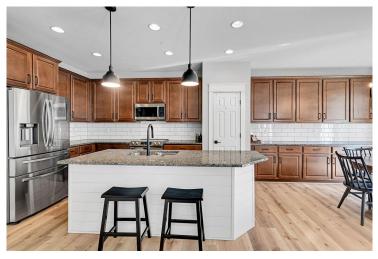

## PROPERTY DETAILS

Don't miss this incredible opportunity in the desirable Heathstead community of Canterberry! This beautifully updated home features luxury vinyl flooring throughout a spacious open concept layout. The main floor includes a stylish home office with a walnut desk, a remodeled powder bath, and a family room with a gas fireplace and custom cabinetry. The kitchen boasts cherry cabinets, granite countertops, a subway tile backsplash, and new Samsung appliances. Upstairs, find 4 bedrooms, a laundry room, and two baths, including a primary suite with a 5-piece ensuite and walk-in closet. The finished basement offers a 5th bedroom, 4th bath, media room, and wet bar. Enjoy views of Black Bear Golf Course from your covered porch. The HOA provides maintenance-free living, including landscaping and snow removal. This home is a true gem in Parker!