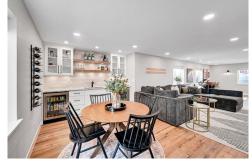

## PROPERTY DETAILS

Don't miss this incredible opportunity in the desirable Heathstead community of Canterberry! This beautifully updated home features luxury vinyl flooring throughout a spacious open concept layout. The main floor includes a stylish home office with a walnut desk, a remodeled powder bath, and a family room with a gas fireplace and custom cabinetry. The kitchen boasts cherry cabinets, granite countertops, a subway tile backsplash, and new Samsung appliances. Upstairs, find 4 bedrooms, a laundry room, and two baths, including a primary suite with a 5-piece ensuite and walk-in closet. The finished basement offers a 5th bedroom, 4th bath, media room, and wet bar. Enjoy views of Black Bear Golf Course from your covered porch. The HOA provides maintenance-free living, including landscaping and snow removal. This home is a true gem in Parker!