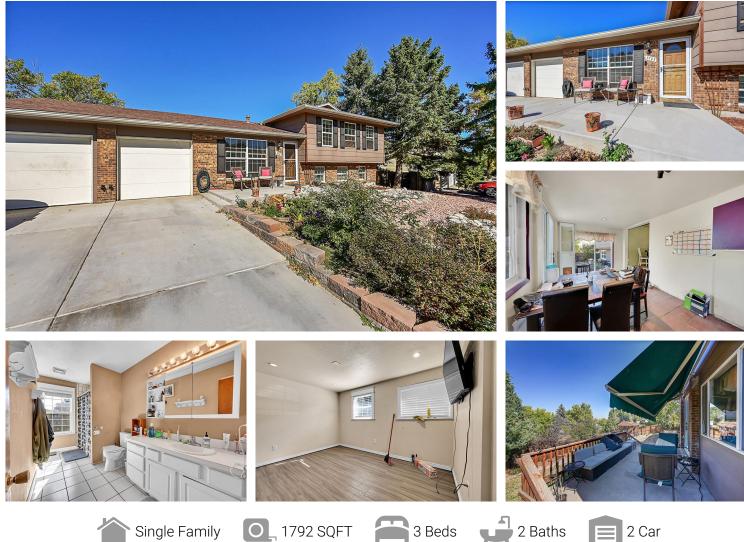

## PROPERTY DETAILS

This beautifully maintained single-family home in Mount Carbon Park Estates features three bedrooms and two bathrooms across 1,792 square feet. The inviting living space includes a textured ceiling and a classic brick fireplace. The dining area boasts wood-type flooring and track lighting, perfect for gatherings. The kitchen, equipped with stainless steel appliances, is bright and functional. The primary suite offers multiple closets and a ceiling fan for comfort, while additional bedrooms can serve as an office or exercise area. The outdoor space includes a private yard with a patio, deck with a pergola, and barbecue area. An attached two-car garage and laundry room add convenience. Close to Mount Carbon Park, this property is an ideal choice for buyers seeking a well-rounded home in a prime location.