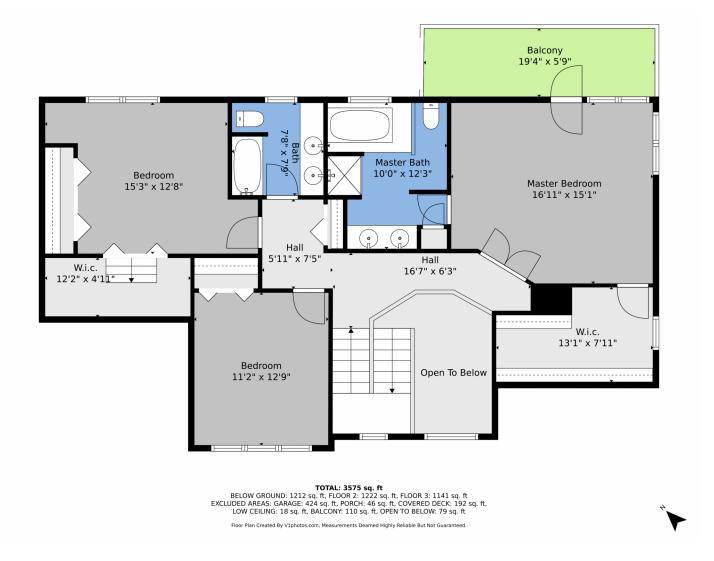

leading to a casual dining nook and kitchen. A convenient half bath is also located here. Upstairs, the primary suite includes a 5-piece en-suite bathroom, plus two additional bedrooms sharing a full bath. Step outside to a back deck that feels like a mountain retreat, perfect for relaxation and entertaining. The xeriscaped lot promotes water conservation, and the full unfinished basement offers endless customization potential. With a new roof in 2024 and a new water heater in 2022, this home is ready for your vision. Schedule a private showing for 5526 Irish Pat Murphy Drive today!









# 5526 Irish Pat Murphy Drive, Parker, CO 80134 — Basement













# 5526 Irish Pat Murphy Drive, Parker, CO 80134 — Main













# 5526 Irish Pat Murphy Drive, Parker, CO 80134 — 2nd Level













# 5526 Irish Pat Murphy Drive, Parker, CO 80134 — All Levels