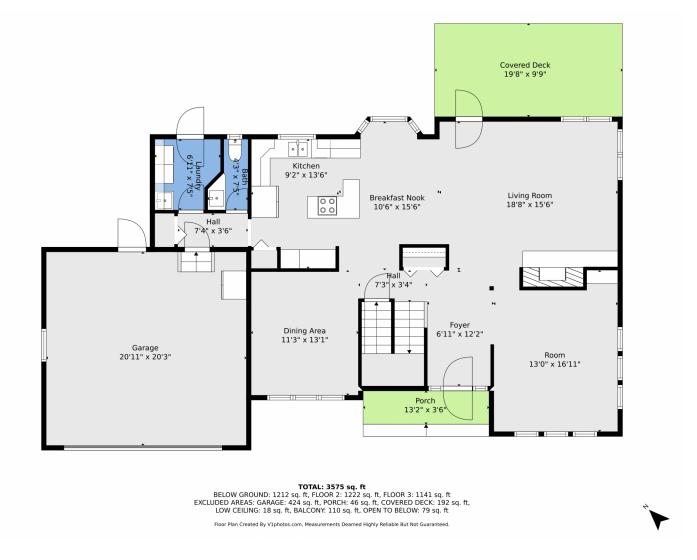

room, dining room, and an openconcept family room with a brick fireplace leading to a casual dining nook and kitchen. A convenient half bath is also located here. Upstairs, the primary suite includes a 5-piece en-suite bathroom, plus two additional bedrooms sharing a full bath. Step outside to a back deck that feels like a mountain retreat, perfect for relaxation and entertaining. The xeriscaped lot promotes water conservation, and the full unfinished basement offers endless customization potential. With a new roof in 2024 and a new water heater in 2022, this home is ready for your vision. Schedule a private showing for 5526 Irish Pat Murphy Drive today!









# 5526 Irish Pat Murphy Drive, Parker, CO 80134 — Basement













# 5526 Irish Pat Murphy Drive, Parker, CO 80134 — Main













# 5526 Irish Pat Murphy Drive, Parker, CO 80134 — 2nd Level













# 5526 Irish Pat Murphy Drive, Parker, CO 80134 — All Levels