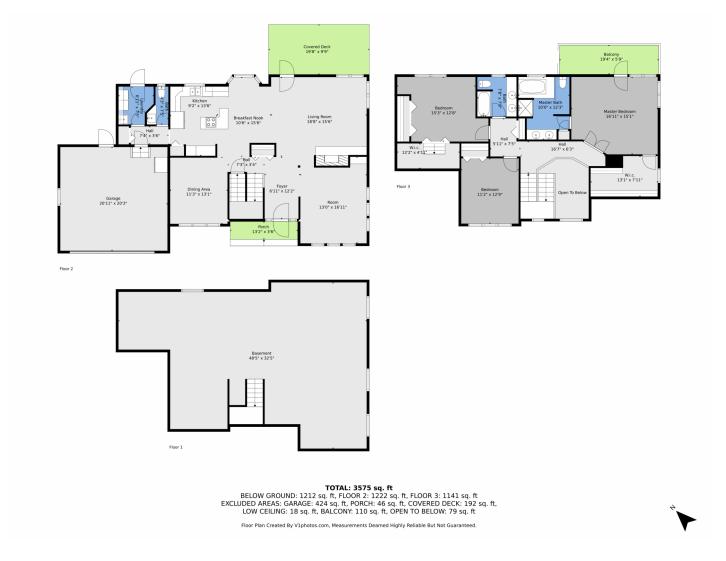

o located here. Upstairs, the primary suite includes a 5-piece en-suite bathroom, plus two additional bedrooms sharing a full bath. Step outside to a back deck that feels like a mountain retreat, perfect for relaxation and entertaining. The xeriscaped lot promotes water conservation, and the full unfinished basement offers endless customization potential. With a new roof in 2024 and a new water heater in 2022, this home is ready for your vision. Schedule a private showing for 5526 Irish Pat Murphy Drive today!









# 5526 Irish Pat Murphy Drive, Parker, CO 80134 — Basement













# 5526 Irish Pat Murphy Drive, Parker, CO 80134 — Main













# 5526 Irish Pat Murphy Drive, Parker, CO 80134 — 2nd Level













# 5526 Irish Pat Murphy Drive, Parker, CO 80134 — All Levels