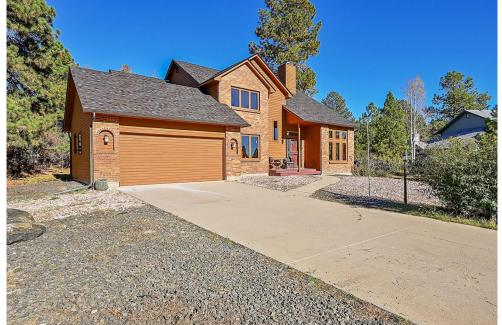

### 5526 Irish Pat Murphy Drive Parker, CO 80134

**COMMUNITY:** The Pinery

Single Family

O\_ 2441 SQFT

3 Beds 2/1 Baths

### PROPERTY DETAILS

Don't miss this incredible opportunity in the prestigious Pinery subdivision! This stately home sits on a half-acre corner lot backing to forested open space. The main floor features soaring ceilings, a spacious living room, dining room, and an openconcept family room with a brick fireplace leading to a casual dining nook and kitchen. A convenient half bath is also located here. Upstairs, the primary suite includes a 5-piece en-suite bathroom, plus two additional bedrooms sharing a full bath. Step outside to a back deck that feels like a mountain retreat, perfect for relaxation and entertaining. The xeriscaped lot promotes water conservation, and the full unfinished basement offers endless customization potential. With a new roof in 2024 and a new water heater in 2022, this home is ready for your vision. Schedule a private showing for 5526 Irish Pat Murphy Drive today!