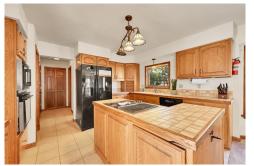

### PROPERTY DETAILS

Don't miss this incredible opportunity in the prestigious Pinery subdivision! This stately home sits on a half-acre corner lot backing to forested open space. The main floor features soaring ceilings, a spacious living room, dining room, and an openconcept family room with a brick fireplace leading to a casual dining nook and kitchen. A convenient half bath is also located here. Upstairs, the primary suite includes a 5-piece en-suite bathroom, plus two additional bedrooms sharing a full bath. Step outside to a back deck that feels like a mountain retreat, perfect for relaxation and entertaining. The xeriscaped lot promotes water conservation, and the full unfinished basement offers endless customization potential. With a new roof in 2024 and a new water heater in 2022, this home is ready for your vision. Schedule a private showing for 5526 Irish Pat Murphy Drive today!