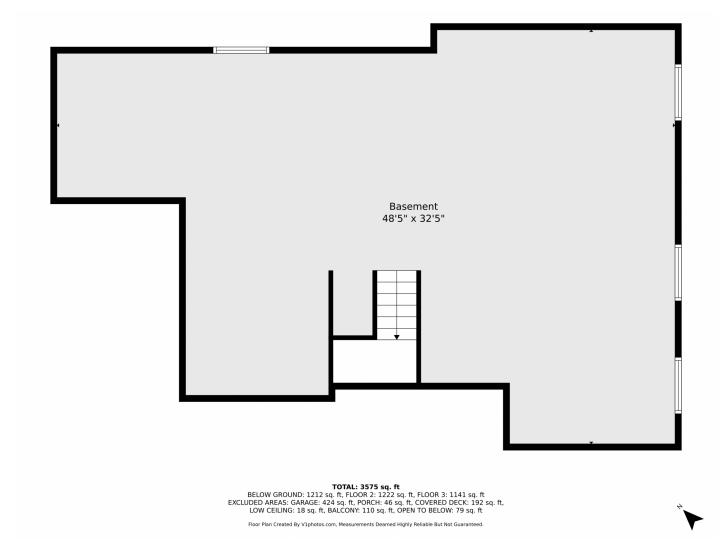

space. The main floor features soaring ceilings, a spacious living room, dining room, and an openconcept family room with a brick fireplace leading to a casual dining nook and kitchen. A convenient half bath is also located here. Upstairs, the primary suite includes a 5-piece en-suite bathroom, plus two additional bedrooms sharing a full bath. Step outside to a back deck that feels like a mountain retreat, perfect for relaxation and entertaining. The xeriscaped lot promotes water conservation, and the full unfinished basement offers endless customization potential. With a new roof in 2024 and a new water heater in 2022, this home is ready for your vision. Schedule a private showing for 5526 Irish Pat Murphy Drive today!









# 5526 Irish Pat Murphy Drive, Parker, CO 80134 — Basement













# 5526 Irish Pat Murphy Drive, Parker, CO 80134 — Main













# 5526 Irish Pat Murphy Drive, Parker, CO 80134 — 2nd Level













# 5526 Irish Pat Murphy Drive, Parker, CO 80134 — All Levels