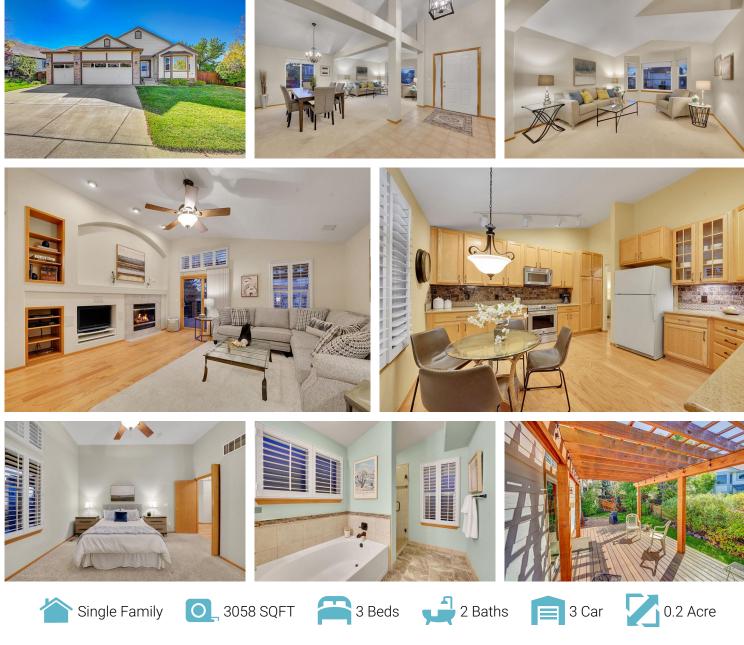

## PROPERTY DETAILS

Welcome to 9825 Sand Cherry Way, a beautiful ranch home with a three-car garage in Littleton. The covered entrance leads to a foyer with soaring ceilings and an open floor plan. Elegant beams define the dining area and living room, featuring a bay window for hosting. The family room offers a cozy fireplace, built-ins, wood floors, vaulted ceilings, and sliding doors to the patio for seamless indoor-outdoor living. The kitchen boasts stainless steel appliances, warm cabinetry, granite countertops, and a breakfast nook. The main-floor primary suite has vaulted ceilings, a relaxing en suite, and a spacious walk-in closet. Two additional bedrooms share a full bath, and the unfinished basement provides over 1,000 sq ft for your creativity. Enjoy the private, fenced yard with a deck and grilling area, all near public transit and Chatfield State Park.