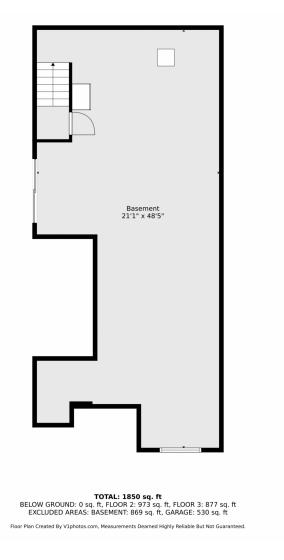

## 6711 Avrum Drive, Denver, CO 80221 — floorplan\_single\_1

**TOTAL: 1850 sq. ft** BELOW GROUND: 0 sq. ft, FLOOR 2: 973 sq. ft, FLOOR 3: 877 sq. ft EXCLUDED AREAS: BASEMENT: 869 sq. ft, GARAGE: 530 sq. ft

Floor Plan Created By V1photos.com, Measurements Deamed Highly Reliable But Not Guaranteed.

Disclaimer: Sizes and Dimensions are Approximate, Actual May Vary.

> z