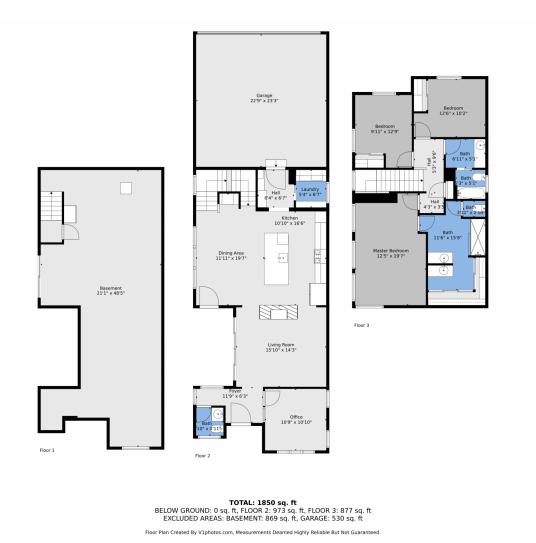

## 6711 Avrum Drive, Denver, CO 80221 — floorplan\_single\_1

**TOTAL: 1850 sq. ft** BELOW GROUND: 0 sq. ft, FLOOR 2: 973 sq. ft, FLOOR 3: 877 sq. ft EXCLUDED AREAS: BASEMENT: 869 sq. ft, GARAGE: 530 sq. ft

Floor Plan Created By V1photos.com, Measurements Deamed Highly Reliable But Not Guaranteed.

Disclaimer: Sizes and Dimensions are Approximate, Actual May Vary.

> z