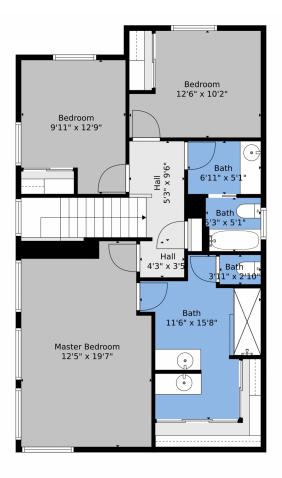

### 6711 Avrum Drive, Denver, CO 80221 — floorplan\_all\_0

Disclaimer: Sizes and Dimensions are Approximate, Actual May Vary.

Scan code for more property details

> z