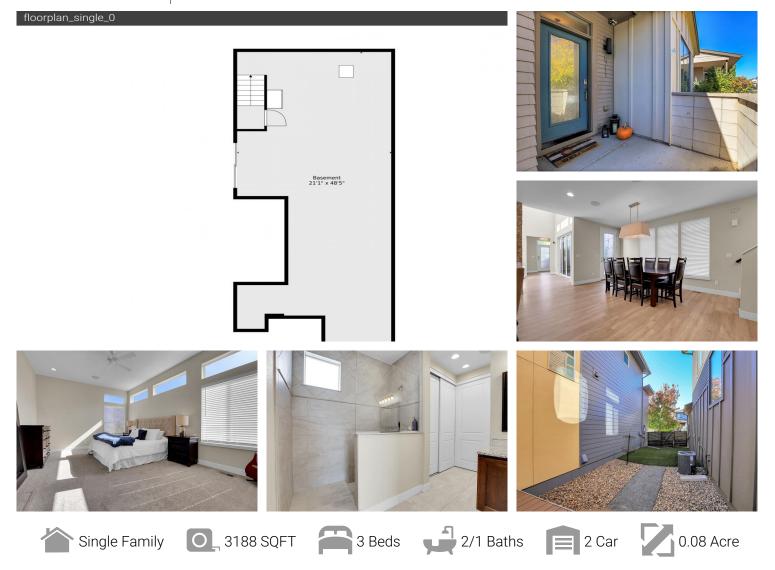

# PROPERTY DETAILS

This stunning Midtown at Clear Creek property offers a spacious single-family home with 3,188 square feet, featuring three bedrooms and two and a half bathrooms. The two-car garage adds convenience.

Upon entry, the open floor plan connects the living room, dining area, and kitchen, highlighted by high ceilings, a chandelier, and a stone fireplace. Large windows flood the space with natural light.

The kitchen boasts stainless steel appliances, including a gas range and wine cooler, complemented by light stone countertops and a spacious island. The dining area, with hardwood flooring, is perfect for gatherings.

The bedrooms ensure comfort with plush carpeting and ceiling fans. The primary suite serves as a private retreat. Outside, enjoy a deck and fenced yard for entertaining. This property is a perfect blend of comfort and lifestyle in a welcoming community.

## 6711 Avrum Drive, Denver, CO 80221 — floorplan\_single\_0

Disclaimer: Sizes and Dimensions are Approximate, Actual May Vary.

í

> z