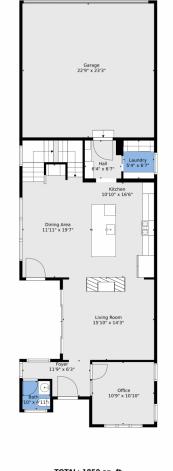

#### 6711 Avrum Drive, Denver, CO 80221 — floorplan\_single\_2

TOTAL: 1850 sq. ft BELOW GROUND: 0 sq. ft, FLOOR 2: 973 sq. ft, FLOOR 3: 877 sq. ft EXCLUDED AREAS: BASEMENT: 869 sq. ft, GARAGE: 530 sq. ft

Floor Plan Created By V1photos.com, Measurements Deamed Highly Reliable But Not Guaranteed.

Disclaimer: Sizes and Dimensions are Approximate, Actual May Vary.

> z