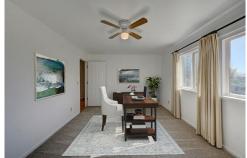

## PROPERTY DETAILS

Welcome to this charming single-family home in Prairie View. With four spacious bedrooms and two full bathrooms, it offers 2,097 square feet of living space and a three-car garage. The inviting atmosphere includes a primary bedroom with an ensuite bathroom and light wood-style flooring. Each bedroom maximizes natural light for a peaceful retreat. The expansive living room features a cozy stone fireplace and plush carpet, perfect for gatherings. The kitchen is a culinary enthusiast's dream with white appliances, a kitchen peninsula, and a double oven, seamlessly connecting to the dining area adorned with a chandelier. Outside, enjoy a well-maintained lawn and patio. Prairie View offers a peaceful lifestyle with easy access to amenities. This home is a place to create lasting memories.