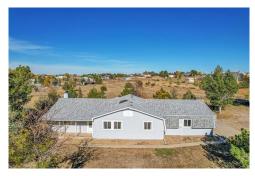

## PROPERTY DETAILS

Welcome to this charming single-family home in Prairie View. With four spacious bedrooms and two full bathrooms, it offers 2,097 square feet of living space and a three-car garage. The inviting atmosphere includes a primary bedroom with an ensuite bathroom and light wood-style flooring. Each bedroom maximizes natural light for a peaceful retreat. The expansive living room features a cozy stone fireplace and plush carpet, perfect for gatherings. The kitchen is a culinary enthusiast's dream with white appliances, a kitchen peninsula, and a double oven, seamlessly connecting to the dining area adorned with a chandelier. Outside, enjoy a well-maintained lawn and patio. Prairie View offers a peaceful lifestyle with easy access to amenities. This home is a place to create lasting memories.