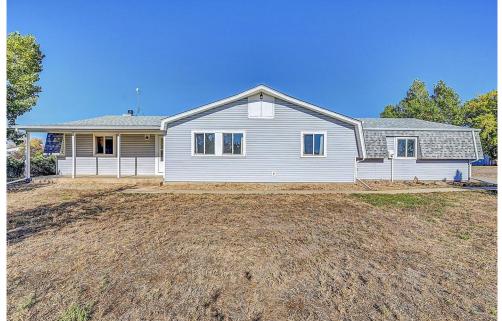

## 33955 East 25th Avenue Watkins, CO 80137

**COMMUNITY: Prairie View** 

Single Family

2097 SQFT

4 Beds 2 Baths 3 Car 2.81 Acre

## PROPERTY DETAILS

Welcome to this charming single-family home in Prairie View. With four spacious bedrooms and two full bathrooms, it offers 2,097 square feet of living space and a three-car garage. The inviting atmosphere includes a primary bedroom with an ensuite bathroom and light wood-style flooring. Each bedroom maximizes natural light for a peaceful retreat. The expansive living room features a cozy stone fireplace and plush carpet, perfect for gatherings. The kitchen is a culinary enthusiast's dream with white appliances, a kitchen peninsula, and a double oven, seamlessly connecting to the dining area adorned with a chandelier. Outside, enjoy a well-maintained lawn and patio. Prairie View offers a peaceful lifestyle with easy access to amenities. This home is a place to create lasting memories.