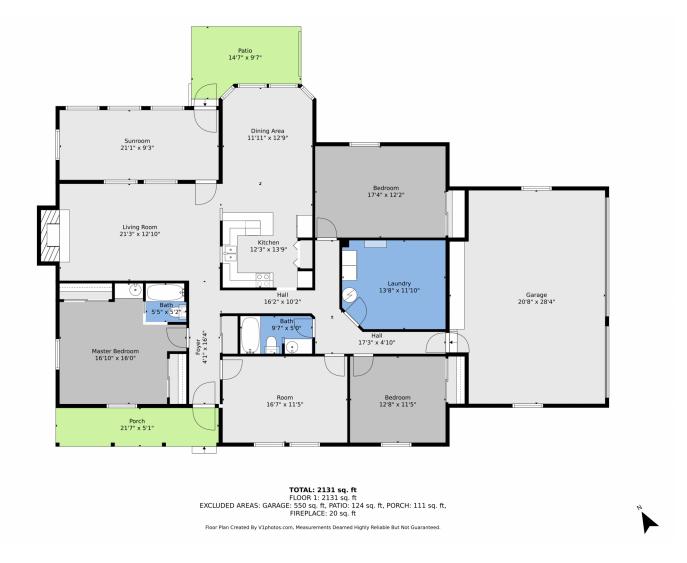

## 33955 East 25th Avenue, Watkins, CO 80137 — floorplan\_single\_0

Disclaimer: Sizes and Dimensions are Approximate, Actual May Vary.