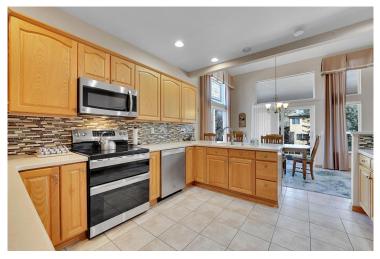

## PROPERTY DETAILS

This well-maintained ranch in the desirable Meadow Ranch neighborhood sits on a corner lot and features a spacious 3-car garage. Surrounded by scenic foothills, this single-level home boasts an open floorplan filled with natural light. The exterior combines red brick and wood siding, with a beautifully landscaped front yard. Inside, enjoy vaulted ceilings, a fireplace, and luxury vinyl flooring. The kitchen includes stainless steel appliances and Corian countertops, leading to a covered patio ideal for outdoor living. The main-level office and laundry room add convenience. The primary suite offers a serene retreat with an en suite bath. The unfinished basement provides storage and expansion potential. The fenced backyard is perfect for entertaining. Located just 5 minutes from Chatfield Reservoir, enjoy hiking and biking nearby. Great Littleton location near