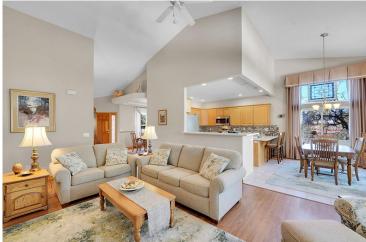

## PROPERTY DETAILS

This well-maintained ranch in the desirable Meadow Ranch neighborhood sits on a corner lot and features a spacious 3-car garage. Surrounded by scenic foothills, this single-level home boasts an open floorplan filled with natural light. The exterior combines red brick and wood siding, with a beautifully landscaped front yard. Inside, enjoy vaulted ceilings, a fireplace, and luxury vinyl flooring. The kitchen includes stainless steel appliances and Corian countertops, leading to a covered patio ideal for outdoor living. The main-level office and laundry room add convenience. The primary suite offers a serene retreat with an en suite bath. The unfinished basement provides storage and expansion potential. The fenced backyard is perfect for entertaining. Located just 5 minutes from Chatfield Reservoir, enjoy hiking and biking nearby. Great Littleton location near