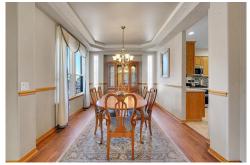

## PROPERTY DETAILS

This well-maintained ranch in the desirable Meadow Ranch neighborhood sits on a corner lot and features a spacious 3-car garage. Surrounded by scenic foothills, this single-level home boasts an open floorplan filled with natural light. The exterior combines red brick and wood siding, with a beautifully landscaped front yard. Inside, enjoy vaulted ceilings, a fireplace, and luxury vinyl flooring. The kitchen includes stainless steel appliances and Corian countertops, leading to a covered patio ideal for outdoor living. The main-level office and laundry room add convenience. The primary suite offers a serene retreat with an en suite bath. The unfinished basement provides storage and expansion potential. The fenced backyard is perfect for entertaining. Located just 5 minutes from Chatfield Reservoir, enjoy hiking and biking nearby. Great Littleton location near